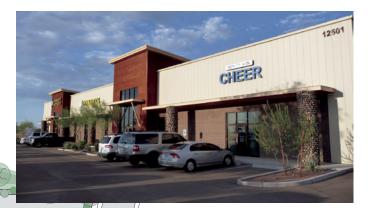

### Mesquite Building, a Multi-tenant Office/Warehouse Complex

#### Lease Type: Tenant lease

Construction budget: \$1.6 million, including TI's

Time in design: 4 months

Construction time: 10 months

Completed: May 2011

Jobs Created: 18 (tenant employment)

Description: Fully customized flex space bays that can be combined

UNIT C

... for a new business starting out, the price was affordable, and terms doable for us.

We could not have made this dream a reality anywhere else.

BETH MUNDELL, OWNER ROCKSTAR ARIZONA - CHEER, TUMBLING, & DANCE