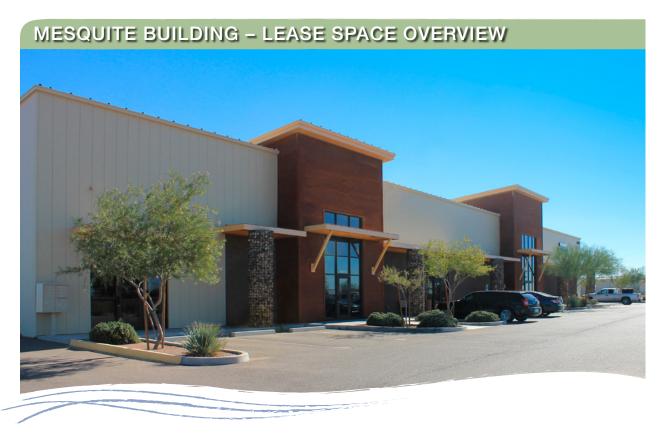

## Hard-to-Find Office/Warehouse Lease Space at Below Market Rates Fully Leased

The Mesquite Building, our multi-tenant office/warehouse complex, was completed in March 2011.

Located on the west side of the Santa Cruz Commerce Center, the complex houses five suites. These cost-effective lease spaces are ideal for businesses that need offices with a large flex space for showroom, warehouse, or studio use.

## **FEATURES**

- Fully air-conditioned warehouses with two 10'x12' offices and and 7'x6' ADA compliant unisex bathrooms
- · Fully paved parking; more than 6 spaces per tenant
- 18-1/2' minimum clear height. Overhead doors: 16' x 16'
- · Fully landscaped in common areas around building
- · Common truck well

## **BENEFITS**

- The only leasable space of this kind in the Maricopa area
- Conveniently located for businesses serving both Maricopa and Casa Grande
- · Attractive lease rates for small businesses
- · Proven track record of being responsive to tenants' needs