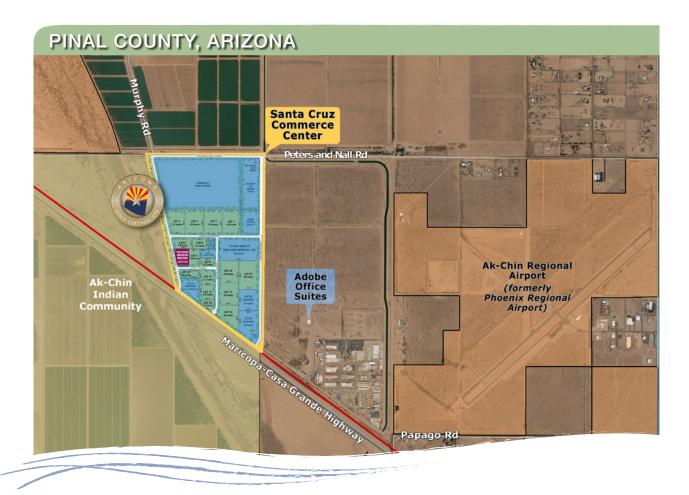

## custom leasing solutions in a native environment

Location: Located on the southern edge of the greater Phoenix area, between the cities of Maricopa and Casa Grande on the northeast corner of Murphy Road and Maricopa-Casa Grande Highway in the Ak-Chin Indian Community, Pinal County.

Size: 128.79 acres (approximately 45 acres immediately available)

Price: Submit (land is available for ground lease)

Zoning: I-1 & I-2

Infrastructure: Fully improved, sewer, water and roads (curb and gutter); Underground electric/telephone

Comments: • Arizona Gold Certified shovel-ready lots ranging from 1.2 acres and up

- · Build-to-suit option available for well-qualified tenants
- Close proximity to Interstate 8 & 10; Highways 347, 84 & Maricopa-Casa Grande Highway
- · Below market, long-term leases available
- · Substantial tax savings
- Lower utlity rates
- Near the Ak-Chin Regional Airport (formerly Phoenix Regional Airport) 4,751' runway
- Existing neighbors include Hickman's Family Farms, M & S Equipment, Mobile Mini, Nissan Testing Facility, Volkswagen Testing Facility, and coming soon, Ibarra Family Farms, and Quail Run Building Materials
- · Largest improved industrial park in the City of Maricopa area