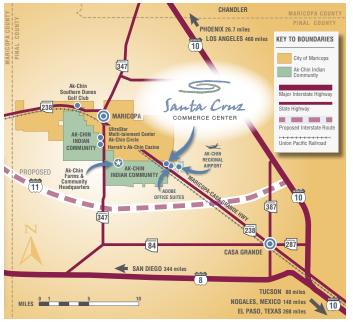

#### Close to major transportation corridors

- 18 miles to Interstate 10 and the Canamex trade corridor
- 5 miles or less to the proposed Interstate 11, linking Las Vegas and Phoenix, a Canamex route that bypasses the congestion of I-10 through Phoenix
- 13.5 miles to Interstate 8

### **Ready Access**

Centrally located away from metropolitan congestion

- Close proximity to ready labor pools from Ak-Chin and other Native American communities, the cities of Maricopa, Casa Grande, Chandler, Tempe, and Phoenix.
- · Close to rapidly developing residential communities
- Less than 5 minutes to Ak-Chin Regional Airport
- 10 minutes to Hwy 347
- 15 minutes to Hwy 84