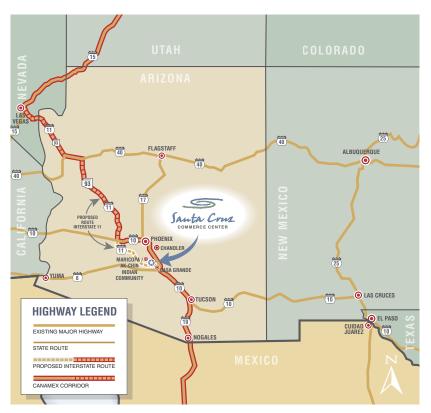

## We Put You in the Best Possible Position to Succeed

Central to major centers of commerce and ports

- 180 miles to California, the world's eighth largest economy
- 380 miles to Texas, the world's 14th largest economy
- 148 miles to Mexico, the second largest economy in Latin America

#### Close to major transportation corridors

- 18 miles to Interstate 10 and the Canamex trade corridor
- 5 miles or less to the proposed Interstate 11, linking Las Vegas and Phoenix, a Canamex route that bypasses the congestion of I-10 through Phoenix
- 13.5 miles to Interstate 8